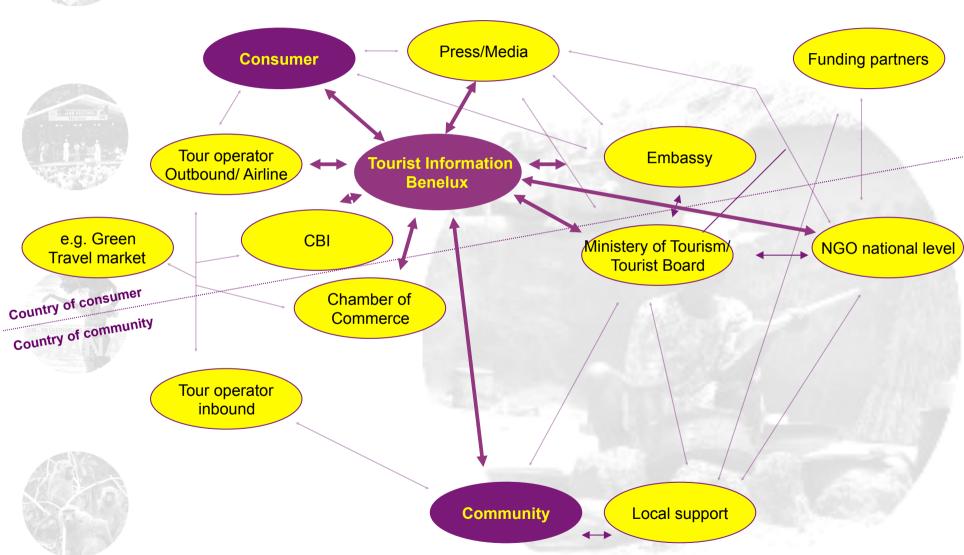

# The trade barrier:

Consumers and Communities are in many perspectives far away

# Stakeholder analysis (1 of 3):

Consumers and Communities are in many perspectives far away

# Stakeholder analysis (3 of 3):

Local representation to fill the gap.