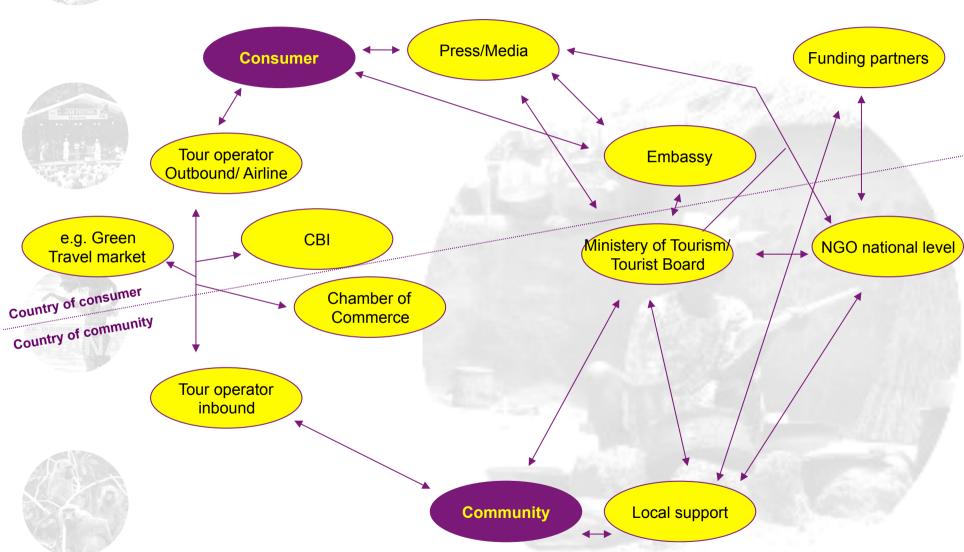

# The trade barrier:

Consumers and Communities are in many perspectives far away

# Stakeholder analysis (1 of 3):

Consumers and Communities are in many perspectives far away